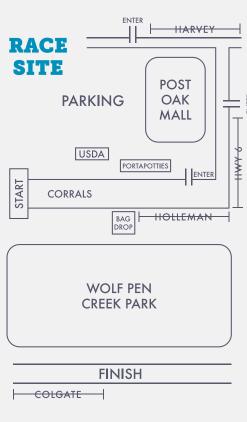

#### COLLEGE STATION

START – Holleman near Dartmouth Parking at Post Oak Mall

Dexter Dr between George Bush Dr and Holleman - Brison Park (7:55 - 12:50). Park on west side of park.

Holleman between Dexter and Anderson (8:00 - 1:00)
Park on side streets east or west of Holleman.

FINISH – Colgate at entrance to Wolf Pen Creek Amphitheatre. Parking at Post Oak Mall.