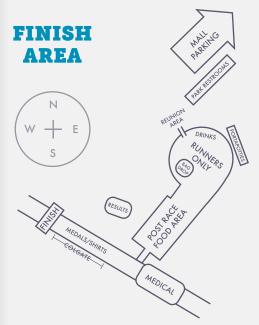

FINISH – Colgate at entrance to Wolf Pen Creek Amphitheatre. Parking at Post Oak Mall.