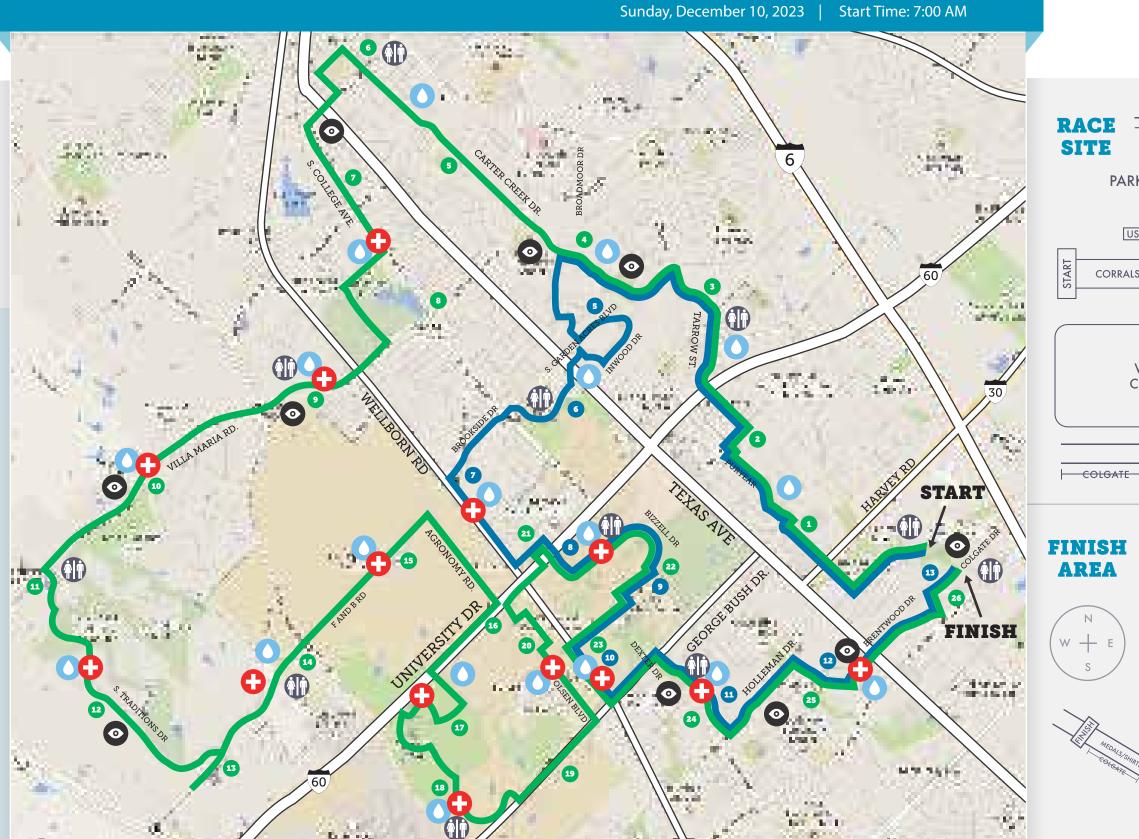

Full Marathon Route Half Marathon Route

0

**Aid Stations** 

**Medical Aid Stations** 

Port-a-Potties

**Spectator Spots** 

Mile Markers

## 2023 COURSE MAP: BRYAN-COLLEGE STATION, TX